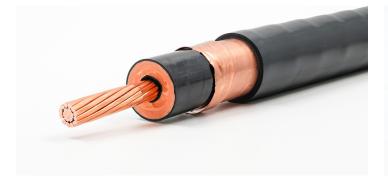

## **ATPC Medium Voltage Cables**

Our Type MV cables are designed to meet UL Standard 1072 and are available in single-conductor medium voltage options ranging from 5kV to 35kV. The standard construction consists of a copper conductor, TR-XLPE insulation with 100% or 133% Insulation Levels, copper tape or 1/3 copper concentric neutral shield, and a PVC jacket. Available options include aluminum conductors or EPR insulation. Please consult with an ATPC Sales Representative to learn more.

Soft Drawn Compressed Copper Class B per ASTM B3 & ASTM B8 Copper Shield Semi-conductive layer

**TR-XLPE** 100% or 133% Insulation Level with semi-conductor insulation shield Insulation Shield

Copper tape or 1/3 Concentric Neutral

## **PVC** Jacket

Offers first-line defense against tearing, abrasion, impact, oil and most chemicals