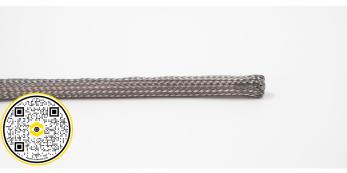

## **Stainless Steel Braid Sleeving**

TPC's Stainless Steel Braid sleeving protects cables from molten splash and provides cut resistant protection to the cable jacket. Our stainless steel overbraid can be added to any cable type — Super-Trex®, Chem-Gard®, Trex-Onics®, Thermo-Trex® and Custom Cables and available in any length.

## Features & Benefits

Braiding Protects Cables from Molten Splash Provides Cut Resistant Protection to the Cable Jacket Braiding Adds Abrasion Resistance to the Cables Adds Additional Tensile Strength to the Cables