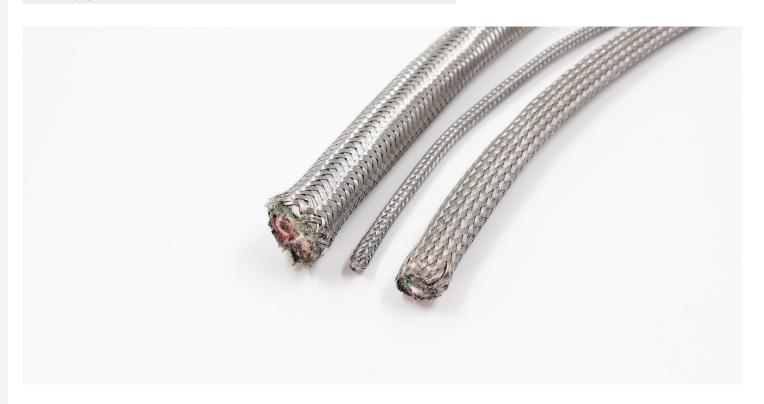

## **Stainless Steel Braid Sleeving**

TPC's Stainless Steel Braid sleeving protects cables from molten splash and provides cut resistant protection to the cable jacket. Our stainless steel overbraid can be added to any cable type — Super-Trex®, Chem-Gard®, Trex-Onics®, Thermo-Trex® and Custom Cables and available in any length.

## Features & Benefits

Braiding Protects Cables from Molten Splash Provides Cut Resistant Protection to the Cable Jacket Braiding Adds Abrasion Resistance to the Cables Adds Additional Tensile Strength to the Cables

## Configurations

Overbraid to Maximum Cable O.D. of 2.0"

Available for Any Cable Type - Super-Trex®, Chem-Gard®, Trex-Onics®, Thermo-Trex® and Custom Cable

Cable Coverage is 90%

Minimums Apply