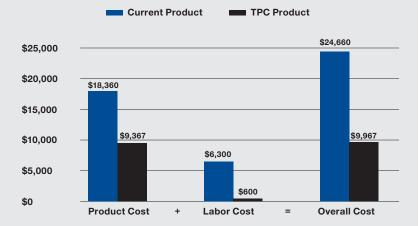

#### Result

After using TPC's product for 28 months, the customer confirmed its value. Previously, failures added up to \$24,660 in parts and labor plus the additional cost of downtime. Now, with Super-Trex® Type W RHH/RHW Single Conductor Power Cable in use, the customer has replaced cable just 1 time per unit, saving \$14,693 in parts and labor, while increasing production by 71 hours.

#### **CURRENT PRODUCT VS. TPC PRODUCT**

Source: TPC Cost Value Analysis #3374