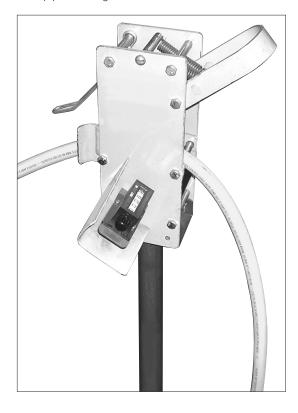

## **Cord & Cable Meter**

• Exact Measurements • Measures from 0 to 1,000 FT • Measures up to 2" Diameter Cord and Cable • Heavy-Duty • Reduces Waste

The Cord and Cable Meter measures from .01 inch up to a 2 inch diameter cable fast and accurately in feet and inches to a maximum of 1,000 feet. Little set-up time is required. The floor stand adjusts from 30 inches to 48 inches. It has a convenient handle and its welded steel pipe and angle iron construction is built to last.

## **FEATURES & BENEFITS**

- **1. UNITIZED CONSTRUCTION** Little set up time required making measuring cord and cable quick and easy.
- 2. CABLE COUNTER INDICATES MEASUREMENTS IN FEET AND INCHES Measures the exact length for the job at hand, therefore reducing waste. The counter measures fast and accurately in feet and inches.
- **3. FLOOR STAND** Adjusts from 30" TO 48". Easier to use and setup.
- **4. WELDED STEEL PIPE AND ANGLE IRON CONSTRUCTION —** Quality construction, built to last.
- **5. ACCURATELY MACHINED STEEL ROLLERS —** For smooth operation.
- **6. CONVENIENT HANDLE**