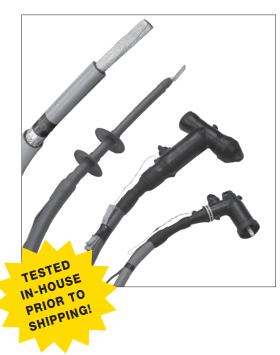

**Medium Voltage Assemblies** 

## **Medium Voltage Assemblies**

Type SH Single Conductor Power Cables are highly flexible single conductor shielded medium voltage cable designed to ICEA standards. An extra heavy-duty TSE jacket provides excellent protection against tearing, abrasion, oil, impact and most industrial chemicals. Available in voltages from 5kV to 35kV. Ideal for applications where flexibility and ease of use is required. TPC can also add a connector to this cable and deliver a complete assembly — ready to install. A full testing report is provided to certify the testing and ensure the highest quality workmanship and traceability of the "ready to install" assembly.

## MEDIUM VOLTAGE CABLE ASSEMBLY TESTING

TPC Wire & Cable Corp. tests all Medium and High Voltage assemblies prior to leaving our facility. All assemblies are tested in accordance with the ANSI/ NEMA WC 58-2008, 6.17 electrical test requirements. A full testing report is provided to certify the testing and to ensure the highest quality workmanship and traceability of the ready to install assembly.